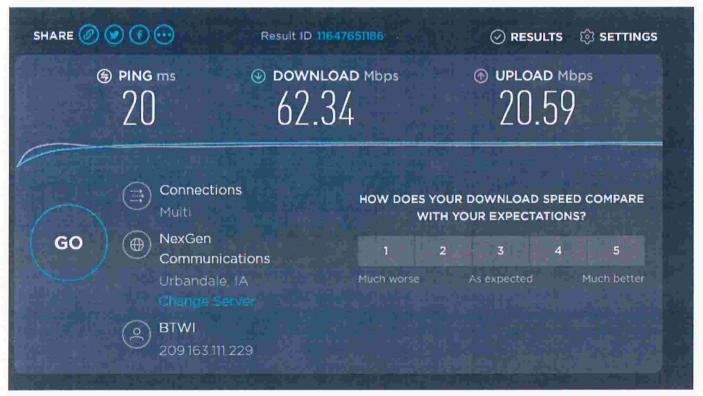

50Mbps plan.



I certify that these results are from an actual speed test across BTWI's network taken from a subscriber's equipment who was subscribed to a 100Mbps plan.



I certify that these results are from an actual speed test across BTWI's network taken from a subscriber's equipment who was subscribed to a 10Mbps plan.



I certify that these results are from an actual speed test across BTWI's network taken from a subscriber's equipment who was subscribed to a 50Mbps plan.



I certify that these results are from an actual speed test across BTWI's network taken from a subscriber's equipment who was subscribed to a 20Mbps plan.



I certify that these results are from an actual speed test across BTWI's network taken from a subscriber's equipment who was subscribed to a 10Mbps plan.



I certify that these results are from an actual speed test across BTWI's network taken from a subscriber's equipment who was subscribed to a 50Mbps plan.

## City of Minburn

315 Baker St. P.O. Box 213 Minburn, IA 50167

August 9, 2021

To Whom it May Concern,

Bits of Technology Wireless Internet (BTWI) contacted the City of Minburn early in 2016 with the offer to supply the city office with complementary internet. They are a fixed wireless company that had recently erected a tower just outside of Minburn. They were going to be supplying the library as well as a way to give back to a small community.

Minburn is a small city of 365 residents north and west of Des Moines. There are a handful of businesses, we lean on each other for support. The city was spending \$1300 a year on internet