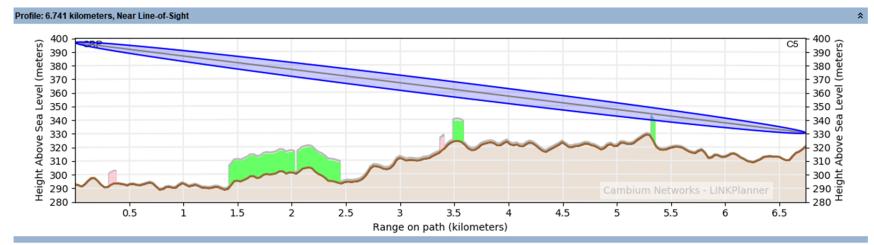

like.

The frequency, location, height of the antennas, transmit power, receive level and bandwidth are maintained through all simulations.

During the simulations, the percent availability and the interference levels were changed to show how some minor changes can have a large effect on the link budget.

Page 7 of 16



Subscriber C1
Distance 0.96 km/0.60 miles
Clear Line-of-Sight and Fresnel zone
Fairly flat terrain



Subscriber C2
Distance 2.63 km/1.63 miles
Vegetation in Line-of-Sight

Page 9 of 16



Subscriber C3
Distance 4.53 km/2.81 miles
Clear Line-of-Sight and Fresnel zone
Terrain rough with trees along path

Page 10 of 16



Subscriber C4
Distance 6.53 km/4.06 miles
Site shadowed by another structure
Terrain rough with trees and other
structures along the path

Page 11 of 16



Subscriber C5
Distance 6.73 km/4.18 miles
Small tree entering the Fresnel zone
Terrain rough with increase in
elevation and trees and other
structures along the path

Page 12 of 16



Subscriber C6
Distance 6.51 km/4.04 miles
Clear Line-of-Sight and Fresnel zone
Rough terrain with trees along the path

Page 13 of 16

| <b>C6</b><br>-90 dB<br>-90 dB |
|-------------------------------|
| -90 dB                        |
|                               |
| -90 dB                        |
|                               |
| 6.51 km/4.04 miles            |
| -67 dBm                       |
| 99.0000%                      |
| x4(16QAM MIMO-B)              |
| 99.3320%                      |
| 13.43 dB                      |
| 123.97 dB                     |
| 0.06 dB                       |
| 0