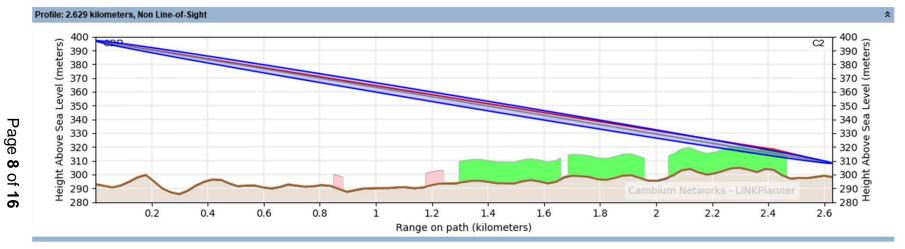

for Simulations

The following figures show the elevation view of the link. The access point is located on the left side of the figure and the subscriber is on the right side. Raised green areas indicate the presents of vegetation, trees in these cases. The red raised areas indicate the presents of different structures, homes, sheds, animal confinements, grain bins and the like.

The frequency, location, height of the antennas, transmit power, receive level and bandwidth are maintained through all simulations.

During the simulations, the percent availability and the interference levels were changed to show how some minor changes can have a large effect on the link budget.

Page 7 of 16



Subscriber C1
Distance 0.96 km/0.60 miles
Clear Line-of-Sight and Fresnel zone
Fairly flat terrain



Subscriber C2
Distance 2.63 km/1.63 miles
Vegetation in Line-of-Sight

Page 9 of 16



Subscriber C3
Distance 4.53 km/2.81 miles
Clear Line-of-Sight and Fresnel zone
Terrain rough with trees along path

Page 10 of 16



Subscriber C4
Distance 6.53 km/4.06 miles
Site shadowed by another structure
Terrain rough with trees and other
structures along the path

Page 11 of 16



Subscriber C5
Distance 6.73 km/4.18 miles
Small tree entering the Fresnel zone
Terrain rough with increase in
elevation and trees and other
structures along the path

Page 12 of 16



Subscriber C6
Distance 6.51 km/4.04 miles
Clear Line-of-Sight and Fresnel zone
Rough terrain with trees along the path

Page 13 of 16

| <b>C6</b><br>-90 dB<br>-90 dB |
|-------------------------------|
| -90 dB                        |
|