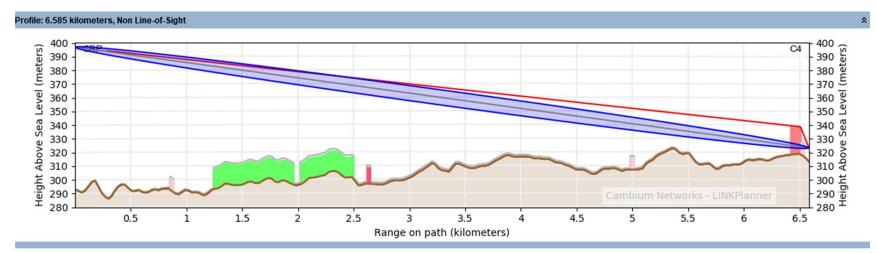

vegetation, trees in these cases. The red raised areas indicate the presents of different structures, homes, sheds, animal confinements, grain bins and the like.

The frequency, location, height of the antennas, transmit power, receive level and bandwidth are maintained through all simulations.

During the simulations, the percent availability and the interference levels were changed to show how some minor changes can have a large effect on the link budget.

Page 7 of 16



Subscriber C1
Distance 0.96 km/0.60 miles
Clear Line-of-Sight and Fresnel zone
Fairly flat terrain



Subscriber C2
Distance 2.63 km/1.63 miles
Vegetation in Line-of-Sight

Page 9 of 16



Subscriber C3
Distance 4.53 km/2.81 miles
Clear Line-of-Sight and Fresnel zone
Terrain rough with trees along path

Page 10 of 16



Subscriber C4
Distance 6.53 km/4.06 miles
Site shadowed by another structure
Terrain rough with trees and other
structures along the path

Page 11 of 16



Subscriber C5
Distance 6.73 km/4.18 miles
Small tree entering the Fresnel zone
Terrain rough with increase in
elevation and trees and other
structures along the path

Page 12 of 16



Subscriber C6
Distance 6.51 km/4.04 miles
Clear Line-of-Sight and Fresnel zone
Rough terrain with trees along the path

Page 13 of 16

| <b>C6</b><br>-90 dB<br>-90 dB |
|-------------------------------|
| -90 dB                        |
|                               |
| -90 dB                        |
|                               |
| 6.51 km/4.04 miles            |
| -67 dBm                       |
| 99.0000%                      |
| x4(16QAM MIMO-B