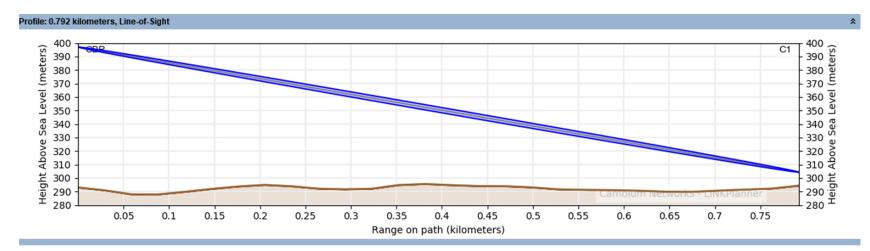

ower 14 dBm
Antenna – MIMO-A/B
Antenna – 10 deg high gain 23 dBi
Height – 10 meters

Figure 3 Baseline for Simulations

The following figures show the elevation view of the link. The access point is located on the left side of the figure and the subscriber is on the right side. Raised green areas indicate the presents of vegetation, trees in these cases. The red raised areas indicate the presents of different structures, homes, sheds, animal confinements, grain bins and the like.

The frequency, location, height of the antennas, transmit power, receive level and bandwidth are maintained through all simulations.

During the simulations, the percent availability and the interference levels were changed to show how some minor changes can have a large effect on the link budget.

Page 7 of 16



Subscriber C1
Distance 0.96 km/0.60 miles
Clear Line-of-Sight and Fresnel zone
Fairly flat terrain



Subscriber C2
Distance 2.63 km/1.63 miles
Vegetation in Line-of-Sight

Page 9 of 16



Subscriber C3
Distance 4.53 km/2.81 miles
Clear Line-of-Sight and Fresnel zone
Terrain rough with trees along path

Page 10 of 16



Subscriber C4
Distance 6.53 km/4.06 miles
Site shadowed by another structure
Terrain rough with trees and other
structures along the path

Page 11 of 16



Subscriber C5
Distance 6.73 km/4.18 miles
Small tree entering the Fresnel zone
Terrain rough with increase in
elevation and trees and other
structures along the path

Page 12 of 16



Subscriber C6
Distance 6.51 km/4.04 miles
Clear Line-of-Sight and Fresnel zone
Rough terrain with trees along the path

Page 13 of 16

|