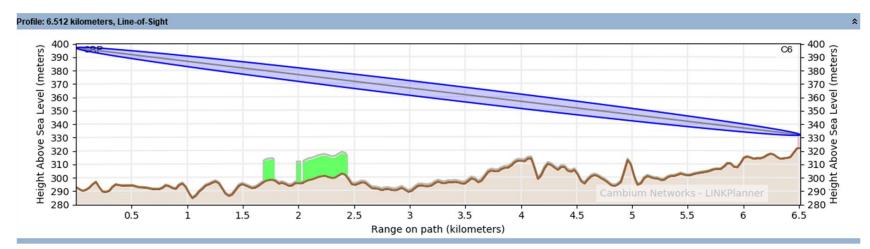

bility and the interference levels were changed to show how some minor changes can have a large effect on the link budget.

Page 7 of 16



Subscriber C1
Distance 0.96 km/0.60 miles
Clear Line-of-Sight and Fresnel zone
Fairly flat terrain



Subscriber C2
Distance 2.63 km/1.63 miles
Vegetation in Line-of-Sight

Page 9 of 16



Subscriber C3
Distance 4.53 km/2.81 miles
Clear Line-of-Sight and Fresnel zone
Terrain rough with trees along path

Page 10 of 16



Subscriber C4
Distance 6.53 km/4.06 miles
Site shadowed by another structure
Terrain rough with trees and other
structures along the path

Page 11 of 16



Subscriber C5
Distance 6.73 km/4.18 miles
Small tree entering the Fresnel zone
Terrain rough with increase in
elevation and trees and other
structures along the path

Page 12 of 16



Subscriber C6
Distance 6.51 km/4.04 miles
Clear Line-of-Sight and Fresnel zone
Rough terrain with trees along the path

Page 13 of 16

| <b>C6</b><br>-90 dB<br>-90 dB |
|-------------------------------|
| -90 dB                        |
|                               |
| -90 dB                        |
|                               |
| 6.51 km/4.04 miles            |
| -67 dBm                       |
| 99.0000%                      |
| x4(16QAM MIMO-B)              |
| 99.3320%                      |
| 13.43 dB                      |
| 123.97 dB                     |
| 0.06 dB                       |
| 0.00 dB                       |
| 124.03 dB                     |
| _<br>_<br>_                   |

Page **14** of **16** 

| Fixed Wireless Simulation Increase | e in Availability  |