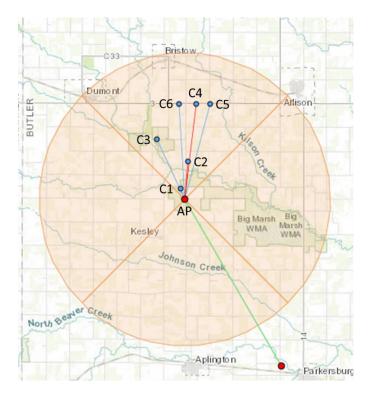

| 34.00 Mbps                  | 2                    |

These levels are affected by rain. The heaver the rain the lower the modulation level that can be used. The figure below provides an example of rain fade on the link.



Figure 2 Rain Fade

The following looks at some simulations that demonstrate the effects. The tool used to generate the following: Cambium LINKPlanner 64-bit, 5.5.0 build date 2021-07-01.

The following simulations are based on a tower located between Dumont and Parkersburg; IA. Six potential subscriber locations were selected.

NOTE: This configuration does not represent the actual configuration for these locations, but is being used for demonstration purposes only. This is being used to demonstrate the effects of some common variables on the link performance.



Frequency band – 5.8 GHz
Tower height – 104 meters
Equipment – PTP – PTP670
PMP – PM450i
Bandwidth – 40 MHz
EIRP – 36 dBm Max power 18 c

EIRP – 36 dBm Max power 18 dBm SM Receiver target level - -56 dBm Antenna sector – 90 deg Sector gain – 18 dB

Subscriber Modules
Bandwidth – 40 MHz
EIRP – 37 dBm Max power 14 dBm
Antenna – MIMO-A/B
Antenna – 10 deg high gain 23 dBi
Height – 10 meters

Figure 3 Baseline for Simulations

The following figures show the elevation view of the link. The access point is located on the left side of the figure and the subscriber is on the right side. Raised green areas indicate the presents of vegetation, trees in these cases. The red raised areas indicate the presents of different structures, homes, sheds, animal confinements, grain bins and the like.

The fr