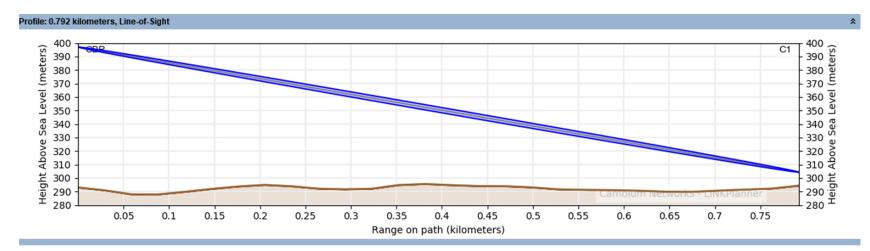

ower 14 dBm
Antenna – MIMO-A/B
Antenna – 10 deg high gain 23 dBi
Height – 10 meters

Figure 3 Baseline for Simulations

The following figures show the elevation view of the link. The access point is located on the left side of the figure and the subscriber is on the right side. Raised green areas indicate the presents of vegetation, trees in these cases. The red raised areas indicate the presents of different structures, homes, sheds, animal confinements, grain bins and the like.

The frequency, location, height of the antennas, transmit power, receive level and bandwidth are maintained through all simulations.

During the simulations, the percent availability and the interference levels were changed to show how some minor changes can have a large effect on the link budget.

Page 7 of 16



Subscriber C1
Distance 0.96 km/0.60 miles
Clear Line-of-Sight and Fresnel zone
Fairly flat terrain



Subscriber C2
Distance 2.63 km/1.63 miles
Vegetation in Line-of-Sight

Page 9 of 16



Subscriber C3
Distance 4.53 km/2.81 miles
Clear Line-of-Sight and Fresnel zone
Terrain rough with trees along path

Page 10 of 16



Subscriber C4
Distance 6.53 km/4.06 miles
Site shadowed by another structure
Terrain rough with trees and other
structures along the path



Subscriber C5
Distance 6.73 km/4.18 miles
Small tree entering the Fresnel zone
Terrain rough with increase in
elevation and trees and other
structures along the path

Page 12 of 16



Subscriber C6
Distance 6.51 km/4.04 miles
Clear Line-of-Sight and Fresnel zone
Rough terrain with trees along the path

Page 13 of 16

| C1