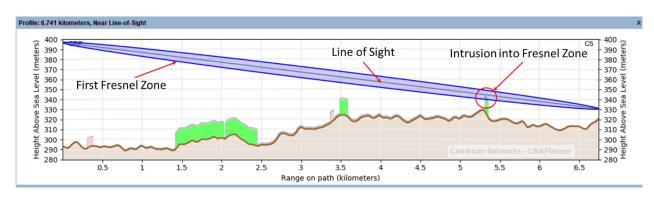

ing the same frequency as above, 5800 MHz (5.8 GHz) and depth of foliage between 5 and 20 feet.

$$L_{Veg} = 0.2(5800)^{0.3}(5)^{0.6} = 3.47 dB$$

$$L_{Veg} = 0.2(5800)^{0.3}(10)^{0.6} = 5.25 dB$$

$$L_{Veg} = 0.2(5800)^{0.3}(15)^{0.6} = 6.70 dB$$

$$L_{Veg} = 0.2(5800)^{0.3}(20)^{0.6} = 7.96 dB$$

This shows how quickly the loss increases as the depth of the foliage increases. This can be thought of as a tree growing between the transmitter and the receiver. The system performance drops as the tree grows.

The vegetation can be related to the Fresnel zone. As seen in the figure below, the Fresnel zone expands as it moves away from the antennas. The Fresnel zone will be at its maximum diameter at the mid-point between the transmit and receive antennas. As can be seen in the figure below.



Figure 1 Fresnel Zone

As can be seen, the Line-of-Sight may be clear, but the Fresnel zone may not. The deeper the intrusion into the Fresnel zone the bigger the effect. This can run from 0 dB to the total blockage of the signal.

To see how these two factors affect the link, we add the losses together as 15.53 dB + 7.96 dB to obtain an additional loss of up to 23.49 dB. At 3 km the total path loss will increase from 117.23 dB up to 140.72 dB.

What does this mean? As the amount of loss increases, the signal level will decrease. As the signal level decreases, it approaches the noise floor. Once the single reaches and drops below the noise floor, the signal is loss.

As the signal-to-noise ratio decreases, the channel capacity also decreases. This can to estimated using the Shannon equat