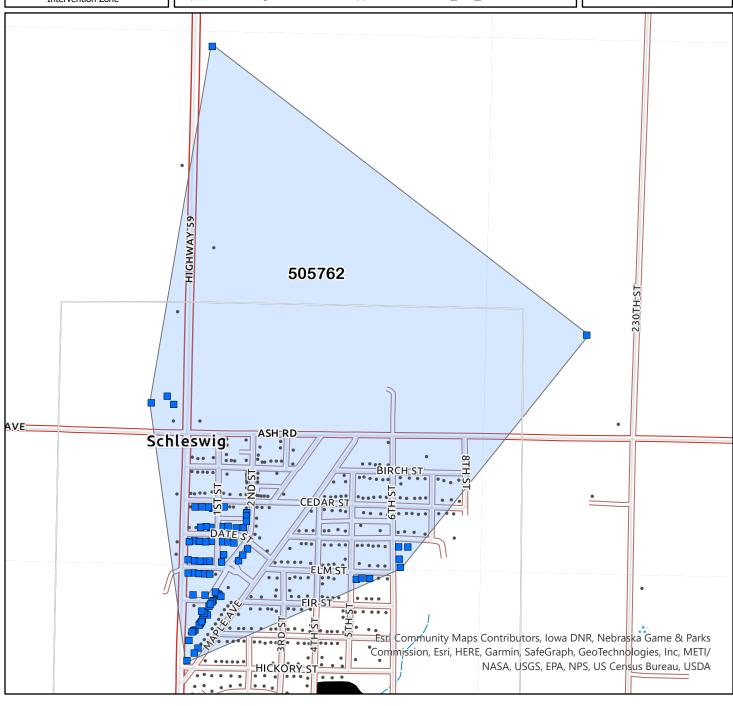

| Rank ······28                  |
|--------------------------------|
| Area (miles²) ······ 0.671     |
| Unserved locations0            |
| Underserved locations ······78 |
| Total served locations78       |
| Broadband Capital offeredYes   |

## UnservedUnderserved

- Eligible Service

  Locations Outside of BIZ
- Ineligible Service Locations
- Broadband Intervention Zone

## BIZ and Eligible Service Location Information:

Eligible service locations as in ITQ application.

https://ocio.iowa.gov/ocio/ITQ001/Applications/505762\_BIZ\_ESL.csv

**Map produced:** 4/21/2023