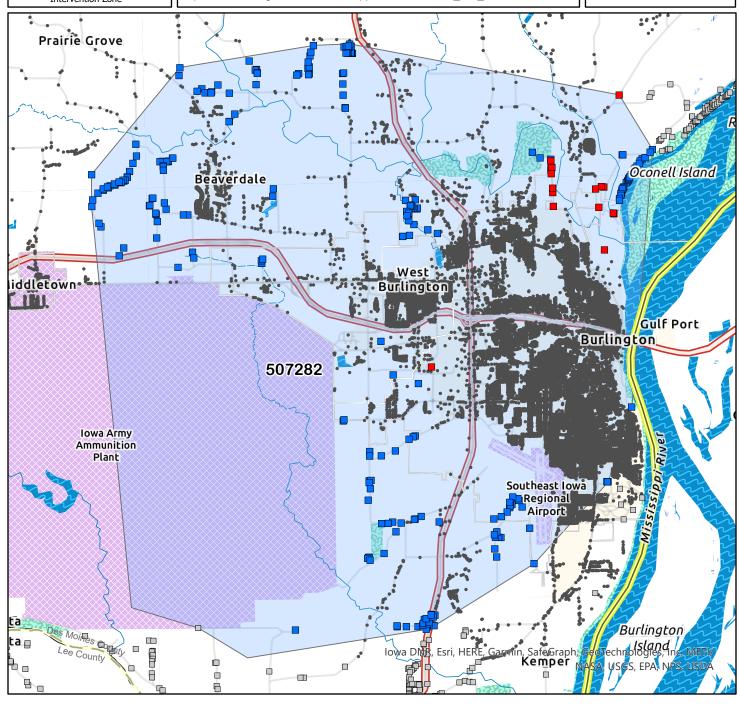

## **Description:**

The 8-mile radius circle catches central rural Des Moines county underserved locations. The City of Burlington is in the southeast of the circle, and the eastern boundary is the Mississippi

## Unserved Underserved Eligible Service Locations Outside of Ineligible Service

Locations

Broadband Intervention Zone

Applicant had more than one application that overlapped. The first submitted application was allocated the overlapping Eligible Service Locations.

## Link to location file:

https://ocio.iowa.gov/ocio/ITQ001/Applications/507282\_BIZ\_ESL.csv

Rank ......92

Area (miles<sup>2</sup>) ......59.521