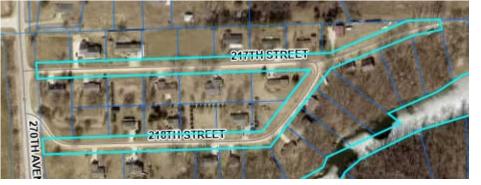

1 of 2 Control Number 504652

| Optional Forms and Submissions - Community Broadband Capital |                                    |                                                     |                          |
|--------------------------------------------------------------|------------------------------------|-----------------------------------------------------|--------------------------|
| Item                                                         | Description                        | Category                                            | Supporting Documentation |
| 1                                                            | Timbergate Association Right Aways | Rights of way made available for Broadband buildout | Right Away Map.pdf       |
| 2                                                            |                                    |                                                     |                          |
| 3                                                            |                                    |                                                     |                          |
| 4                                                            |                                    |                                                     |                          |
| 5                                                            |                                    |                                                     |                          |

Outlined in green is the association owned properties, with the right away access this provides no approval besides the board approval would need to be obtained. All board members are currently aware of this application.