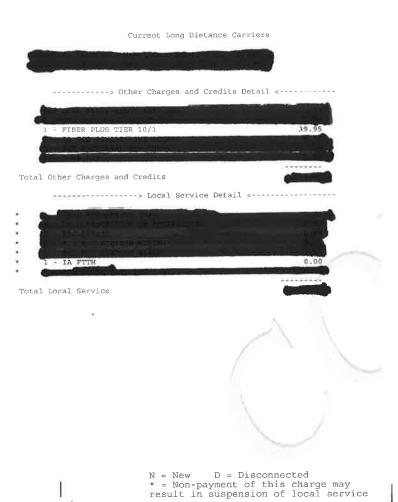

| Authorized Signature: | Julie Kolka     |
|-----------------------|-----------------|
| Title:                | General Manager |
| Date:                 | 8/31/2022       |

| IA Location Street Address | City       | State | ZIP   | No. of Units at address (house, multi- | Basis for Challenge                                                    | Challenge Detail                                                                                                                                               | Fastest<br>download<br>speed in Mbps          | Fastest upload<br>speed in Mbps<br>for this type of | Technology | Service Conditions The Map S                       | hould Reflect   | Upload all supporting information page number(s) in the cell below i  |                    | ~         |
|----------------------------|------------|-------|-------|----------------------------------------|------------------------------------------------------------------------|----------------------------------------------------------------------------------------------------------------------------------------------------------------|-----------------------------------------------|-----------------------------------------------------|------------|----------------------------------------------------|-----------------|-----------------------------------------------------------------------|--------------------|-----------|
| ID                         |            |       | Code  | residential<br>units)                  |                                                                        |                                                                                                                                                                | for this type of<br>service (Enter 0<br>2000) | service (Enter 0<br>2000)                           | Type       | Is this location served, underserved, or unserved? | Technology Type | Sworn Statement/ Survey Response  Broadband st expressly cit location | Speed test at this | Other     |
| 851418 1938 CO RD W14      | CALMAR     | IA    | 52132 | 1                                      | 11-Provider not reflected on the map                                   | Provider only: The Map does not correctly reflect service that I facilitate to this location  Provider only: The Map does not correctly reflect service that I | 200                                           | ) 40                                                | ) Fiber    | Served (Over 100/20 available)                     | Wired           |                                                                       |                    | 1-2       |
| 1142317 2850 197TH STREET  | CALMAR     | IA    | 52132 | 1                                      | 11-Provider not reflected on the map                                   | facilitate to this location                                                                                                                                    | 200                                           | 40                                                  | Fiber      | Served (Over 100/20 available)                     | Wired           |                                                                       |                    | 3         |
| 316759 2073 305TH AVENUE   | CALMAR     | IA    | 52132 | 1                                      | 11-Provider not reflected on the map                                   |                                                                                                                                                                | 200                                           | 40                                                  | Fiber      | Served (Over 100/20 available)                     | Wired           |                                                                       |                    | 4-5       |
| 850631 2633 TOWN LINE RO   | ARIDGEWAY  | IA    | 52165 | 1                                      | 11-Provider not reflected on the map                                   |                                                                                                                                                                | 200                                           | 40                                                  | Fiber      | Served (Over 100/20 available)                     | Wired           |                                                                       |                    | 6-7       |
| 491826 2471 335TH AVENUE   | RIDGEWAY   | IA    | 52165 | 1                                      | 11-Provider not reflected on the map                                   |                                                                                                                                                                | 200                                           | 40                                                  | Fiber      | Served (Over 100/20 available)                     | Wired           |                                                                       |                    | 8-9       |
| 745951 3302 CO RD A46      | RIDGEWAY   | IA    | 52165 | 1                                      | 11-Provider not reflected on the map                                   | Provider only: The Map does not correctly reflect service that I facilitate to this location                                                                   | 200                                           | 40                                                  | Fiber      | Served (Over 100/20 available)                     | Wired           |                                                                       |                    | 10-11     |
| 350229 2731 POLE LINE ROA  | DRIDGEWAY  | IA    | 52165 | 1                                      | 11-Provider not reflected on the map                                   | Provider only: The Map does not correctly reflect service that I facilitate to this location                                                                   | 200                                           | ) 40                                                | ) Fiber    | Served (Over 100/20 available)                     | Wired           |                                                                       |                    | 12-13     |
| 396477 2702 WOODLAND RO    | DRIDGEWAY  | IA    | 52165 | 1                                      | 11-Provider not reflected on the map                                   | Provider only: The Map does not correctly reflect service that I facilitate to this location                                                                   | 200                                           | ) 40                                                | ) Fiber    | Served (Over 100/20 available)                     | Wired           |                                                                       |                    | 14        |
| 854218 3195 US HIGHWAY 5   |            | IA    | 52101 |                                        | 11-Provider not reflected on the map                                   | Provider only: The Map does not correctly reflect service that I                                                                                               |                                               |                                                     | ) Fiber    | Served (Over 100/20 available)                     | Wired           |                                                                       |                    | 15        |
| 152949 2672 CO RD A18      | DECORAH    | 10    | 52101 |                                        | 11-Provider not reflected on the map                                   | Provider only: The Map does not correctly reflect service that I                                                                                               |                                               |                                                     | ) Fiber    | Served (Over 100/20 available)                     | Wired           |                                                                       |                    | 16-17     |
| 562005 1907 CO RD W14      | CALMAR     | IA    | 52132 |                                        | 11-Provider not reflected on the map                                   | Provider only: The Map does not correctly reflect service that I                                                                                               |                                               |                                                     | ) Fiber    | Served (Over 100/20 available)                     | Wired           |                                                                       |                    | 19        |
| 1363 3625 237TH AVENUE     | DECORAH    | IA    | 52101 | 1                                      | 12-Provider facilitates speeds faster than that reported on the map    | Provider only: The Map does not correctly reflect service that I facilitate to this location                                                                   | 200                                           | ) 40                                                | ) Fiber    | Served (Over 100/20 available)                     | Wired           |                                                                       |                    | KML file  |
| 1303 3023 237117.1021101   | DECONT     |       | 32101 |                                        | 12-Provider facilitates speeds faster                                  | Provider only: The Map does not correctly reflect service that I                                                                                               |                                               | , ,                                                 |            | Served (Over 100) 20 dvandstey                     | Viiled          |                                                                       |                    | INVIETING |
| 1404 3831 HIGHLANDVILL     | E DECORAH  | IA    | 52101 |                                        | than that reported on the map                                          | facilitate to this location                                                                                                                                    | 200                                           | 40                                                  | Fiber      | Served (Over 100/20 available)                     | Wired           |                                                                       |                    | KML file  |
| 5013 740 COUNTY STREET     | RIDGEWAY   | IA    | 52165 |                                        | 12-Provider facilitates speeds faster than that reported on the map    | Provider only: The Map does not correctly reflect service that I facilitate to this location                                                                   | 200                                           | ) 40                                                | ) Fiber    | Served (Over 100/20 available)                     | Wired           |                                                                       |                    | KML file  |
| 5188 3711 193RD AVENUE     | DECORAH    | IA    | 52101 |                                        | 12-Provider facilitates speeds faster than that reported on the map    | Provider only: The Map does not correctly reflect service that I facilitate to this location                                                                   | 200                                           | ) 40                                                | ) Fiber    | Served (Over 100/20 available)                     | Wired           |                                                                       |                    | KML file  |
| 6808 3320 BLUFFTON ROA     | AL DECORAH | IA    | 52101 |                                        | 12-Provider facilitates speeds faster than that reported on the map    | Provider only: The Map does not correctly reflect service that I facilitate to this location                                                                   | 200                                           | ) 40                                                | ) Fiber    | Served (Over 100/20 available)                     | Wired           |                                                                       |                    | KML file  |
| 10340 2132 315TH AVENUE    | RIDGEWAY   | IA    | 52165 | 1                                      | 12-Provider facilitates speeds faster than that reported on the map    | Provider only: The Map does not correctly reflect service that I facilitate to this location                                                                   | 200                                           | ) 40                                                | ) Fiber    | Served (Over 100/20 available)                     | Wired           |                                                                       |                    | KML file  |
| 10465 2492 270TH AVENUE    | RIDGEWAY   | IA    | 52165 |                                        | 12-Provider facilitates speeds faster than that reported on the map    | Provider only: The Map does not correctly reflect service that I facilitate to this location                                                                   | 200                                           | 9 40                                                | Fiber      | Served (Over 100/20 available)                     | Wired           |                                                                       |                    | KML file  |
| 13409 3427 223RD AVENUE    | DECORAH    | IA    | 52101 |                                        | 12-Provider facilitates speeds faster than that reported on the map    | Provider only: The Map does not correctly reflect service that I facilitate to this location                                                                   | 200                                           | ) 40                                                | ) Fiber    | Served (Over 100/20 available)                     | Wired           |                                                                       |                    | KML file  |
| 15443 2949 210TH STREET    | CALMAR     | IA    | 52132 |                                        | 12-Provider facilitates speeds faster than that reported on the map    | Provider only: The Map does not correctly reflect service that I facilitate to this location                                                                   | 200                                           | ) 40                                                | ) Fiber    | Served (Over 100/20 available)                     | Wired           |                                                                       |                    | KML file  |
| 18479 2167 335TH AVENUE    | RIDGEWAY   | IA    | 52165 |                                        | 12-Provider facilitates speeds faster than that reported on the map    | Provider only: The Map does not correctly reflect service that I facilitate to this location                                                                   | 200                                           | ) 40                                                | ) Fiber    | Served (Over 100/20 available)                     | Wired           |                                                                       |                    | KML file  |
| 25431 3791 188TH AVENUE    | DECORAH    | IA    | 52101 |                                        | 12-Provider facilitates speeds faster than that reported on the map    | Provider only: The Map does not correctly reflect service that I facilitate to this location                                                                   | 200                                           | ) 40                                                | ) Fiber    | Served (Over 100/20 available)                     | Wired           |                                                                       |                    | KML file  |
| 26376 3628 236TH AVENUE    | DECORAH    | IA    | 52101 |                                        | 12-Provider facilitates speeds faster than that reported on the map    | Provider only: The Map does not correctly reflect service that I facilitate to this location                                                                   | 200                                           | ) 40                                                | ) Fiber    | Served (Over 100/20 available)                     | Wired           |                                                                       |                    | KML file  |
| 28645 3184 CHIMNEY ROCE    | CRESCO     | IA    | 52136 |                                        | 12-Provider facilitates speeds faster<br>than that reported on the map | Provider only: The Map does not correctly reflect service that I facilitate to this location                                                                   | 200                                           | ) 40                                                | ) Fiber    | Served (Over 100/20 available)                     | Wired           |                                                                       |                    | KML file  |
| 29340 3636 218TH AVENUE    | DECORAH    | IA    | 52101 |                                        | 12-Provider facilitates speeds faster<br>than that reported on the map | Provider only: The Map does not correctly reflect service that I facilitate to this location                                                                   | 200                                           | ) 40                                                | ) Fiber    | Served (Over 100/20 available)                     | Wired           |                                                                       |                    | KML file  |
| 31253 2186 270TH AVENUE    | RIDGEWAY   | IA    | 52165 |                                        | 12-Provider facilitates speeds faster than that reported on the map    | Provider only: The Map does not correctly reflect service that I facilitate to this location                                                                   | 200                                           | ) 40                                                | ) Fiber    | Served (Over 100/20 available)                     | Wired           |                                                                       |                    | KML file  |
| 32520 3771 LOCUST ROAD     | DECORAH    | IA    | 52101 |                                        | 12-Provider facilitates speeds faster than that reported on the map    | Provider only: The Map does not correctly reflect service that I facilitate to this location                                                                   | 200                                           | ) 40                                                | ) Fiber    | Served (Over 100/20 available)                     | Wired           |                                                                       |                    | KML file  |
| 33136 3690 198TH AVENUE    | DECORAH    | IA    | 52101 |                                        | 12-Provider facilitates speeds faster than that reported on the map    | Provider only: The Map does not correctly reflect service that I facilitate to this location                                                                   | 200                                           | ) 40                                                | ) Fiber    | Served (Over 100/20 available)                     | Wired           |                                                                       |                    | KML file  |
| 34902 2932 OLLENDIECK RG   | RIDGEWAY   | IA    | 52165 |                                        | 12-Provider facilitates speeds faster<br>than that reported on the map | Provider only: The Map does not correctly reflect service that I facilitate to this location                                                                   | 200                                           | ) 40                                                | ) Fiber    | Served (Over 100/20 available)                     | Wired           |                                                                       |                    | KML file  |
| 36466 2793 COLDWATER C     | R DECORAH  | IA    | 52101 |                                        | 12-Provider facilitates speeds faster<br>than that reported on the map | Provider only: The Map does not correctly reflect service that I facilitate to this location                                                                   | 200                                           | ) 40                                                | ) Fiber    | Served (Over 100/20 available)                     | Wired           |                                                                       |                    | KML file  |
| 40367 2370 360TH STREET    | DECORAH    | IA    | 52101 |                                        | 12-Provider facilitates speeds faster than that reported on the map    | Provider only: The Map does not correctly reflect service that I facilitate to this location                                                                   | 200                                           | ) 40                                                | ) Fiber    | Served (Over 100/20 available)                     | Wired           |                                                                       |                    | KML file  |
| 40473 735 COUNTY STREET    | RIDGEWAY   | IA    | 52165 |                                        | 12-Provider facilitates speeds faster than that reported on the map    | Provider only: The Map does not correctly reflect service that I facilitate to this location                                                                   | 200                                           | ) 40                                                | ) Fiber    | Served (Over 100/20 available)                     | Wired           |                                                                       |                    | KML file  |
| 40675 2583 PINE CREEK RO   | ADECORAH   | IA    | 52101 |                                        | 12-Provider facilitates speeds faster<br>than that reported on the map | Provider only: The Map does not correctly reflect service that I facilitate to this location                                                                   | 200                                           | ) 40                                                | ) Fiber    | Served (Over 100/20 available)                     | Wired           |                                                                       |                    | KML file  |
| 41278 2749 MADISON ROA     | DRIDGEWAY  |       | 52165 |                                        | 12-Provider facilitates speeds faster than that reported on the map    | Provider only: The Map does not correctly reflect service that I facilitate to this location                                                                   | 200                                           | ) 40                                                | ) Fiber    | Served (Over 100/20 available)                     | Wired           |                                                                       |                    | KML file  |
| 41942 3307 BLUFFTON ROA    | A[DECORAH  | IA    | 52101 |                                        | 12-Provider facilitates speeds faster than that reported on the map    | Provider only: The Map does not correctly reflect service that I facilitate to this location                                                                   | 200                                           | ) 40                                                | ) Fiber    | Served (Over 100/20 available)                     | Wired           |                                                                       |                    | KML file  |