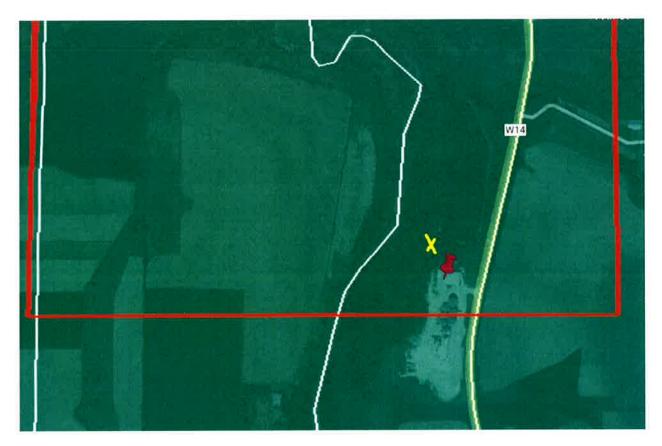

ot marked on OCIO map |
| 32    | 3786 CO RD W40         | DECORAH  | IA    | 52101 | 43.484136 | -91.767572 | Not marked on OCIO map |
| 33    | 236TH AVENUE           | DECORAH  | IA    | 52101 | 43.464567 | -91.865083 | Not marked on OCIO map |
| 36    | CO RD A14              | DECORAH  | IA    | 52101 | 43.486289 | -91.821935 | Not marked on OCIO map |
| 37    | CO RD A14              | DECORAH  | IA    | 52101 | 43.490414 | -91.800657 | Not marked on OCIO map |

|   |        | ~ ·            |        |    |       |
|---|--------|----------------|--------|----|-------|
| ſ |        |                |        |    |       |
|   | 562005 | 1907 CO RD W14 | CALMAR | IA | 52132 |

NOTE: Yellow "X" marks inside Mabel Cooperative Telephone Office network

Coordinates:

43.214941 -91.952701



Location also marked in included in KML file