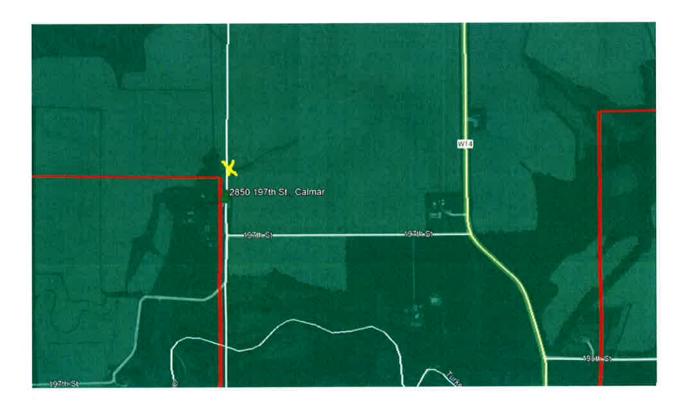

| Authorized Signature: | Julie Kolka     |
|-----------------------|-----------------|
| Title:                | General Manager |
| Date:                 | 8/31/2022       |

| IA Location Street Address | City       | State | ZIP   | No. of Units at address (house, multi- | Basis for Challenge                                                    | Challenge Detail                                                                                                                                               | Fastest<br>download<br>speed in Mbps          | Fastest upload<br>speed in Mbps<br>for this type of | Technology | Service Conditions The Map S                       | hould Reflect   | Upload all supporting information page number(s) in the cell below i  |                    | ~         |
|----------------------------|------------|-------|-------|----------------------------------------|------------------------------------------------------------------------|----------------------------------------------------------------------------------------------------------------------------------------------------------------|-----------------------------------------------|-----------------------------------------------------|------------|----------------------------------------------------|-----------------|-----------------------------------------------------------------------|--------------------|-----------|
| ID                         |            |       | Code  | residential<br>units)                  |                                                                        |                                                                                                                                                                | for this type of<br>service (Enter 0<br>2000) | service (Enter 0<br>2000)                           | Type       | Is this location served, underserved, or unserved? | Technology Type | Sworn Statement/ Survey Response  Broadband st expressly cit location | Speed test at this | Other     |
| 851418 1938 CO RD W14      | CALMAR     | IA    | 52132 | 1                                      | 11-Provider not reflected on the map                                   | Provider only: The Map does not correctly reflect service that I facilitate to this location  Provider only: The Map does not correctly reflect service that I | 200                                           | ) 40                                                | ) Fiber    | Served (Over 100/20 available)                     | Wired           |                                                                       |                    | 1-2       |
| 1142317 2850 197TH STREET  | CALMAR     | IA    | 52132 | 1                                      | 11-Provider not reflected on the map                                   | facilitate to this location                                                                                                                                    | 200                                           | 40                                                  | Fiber      | Served (Over 100/20 available)                     | Wired           |                                                                       |                    | 3         |
| 316759 2073 305TH AVENUE   | CALMAR     | IA    | 52132 | 1                                      | 11-Provider not reflected on the map                                   |                                                                                                                                                                | 200                                           | 40                                                  | Fiber      | Served (Over 100/20 available)                     | Wired           |                                                                       |                    | 4-5       |
| 850631 2633 TOWN LINE RO   | ARIDGEWAY  | IA    | 52165 | 1                                      | 11-Provider not reflected on the map                                   |                                                                                                                                                                | 200                                           | 40                                                  | Fiber      | Served (Over 100/20 available)                     | Wired           |                                                                       |                    | 6-7       |
| 491826 2471 335TH AVENUE   | RIDGEWAY   | IA    | 52165 | 1                                      | 11-Provider not reflected on the map                                   |                                                                                                                                                                | 200                                           | 40                                                  | Fiber      | Served (Over 100/20 available)                     | Wired           |                                                                       |                    | 8-9       |
| 745951 3302 CO RD A46      | RIDGEWAY   | IA    | 52165 | 1                                      | 11-Provider not reflected on the map                                   | Provider only: The Map does not correctly reflect service that I facilitate to this location                                                                   | 200                                           | 40                                                  | Fiber      | Served (Over 100/20 available)                     | Wired           |                                                                       |                    | 10-11     |
| 350229 2731 POLE LINE ROA  | DRIDGEWAY  | IA    | 52165 | 1                                      | 11-Provider not reflected on the map                                   | Provider only: The Map does not correctly reflect service that I facilitate to this location                                                                   | 200                                           | ) 40                                                | ) Fiber    | Served (Over 100/20 available)                     | Wired           |                                                                       |                    | 12-13     |
| 396477 2702 WOODLAND RO    | DRIDGEWAY  | IA    | 52165 | 1                                      | 11-Provider not reflected on the map                                   | Provider only: The Map does not correctly reflect service that I facilitate to this location                                                                   | 200                                           | ) 40                                                | ) Fiber    | Served (Over 100/20 available)                     | Wired           |                                                                       |                    | 14        |
| 854218 3195 US HIGHWAY 5   |            | IA    | 52101 |                                        | 11-Provider not reflected on the map                                   | Provider only: The Map does not correctly reflect service that I                                                                                               |                                               |                                                     | ) Fiber    | Served (Over 100/20 available)                     | Wired           |                                                                       |                    | 15        |
| 152949 2672 CO RD A18      | DECORAH    | 10    | 52101 |                                        | 11-Provider not reflected on the map                                   | Provider only: The Map does not correctly reflect service that I                                                                                               |                                               |                                                     | ) Fiber    | Served (Over 100/20 available)                     | Wired           |                                                                       |                    | 16-17     |
| 562005 1907 CO RD W14      | CALMAR     | IA    | 52132 |                                        | 11-Provider not reflected on the map                                   | Provider only: The Map does not correctly reflect service that I                                                                                               |                                               |                                                     | ) Fiber    | Served (Over 100/20 available)                     | Wired           |                                                                       |                    | 19        |
| 1363 3625 237TH AVENUE     | DECORAH    | IA    | 52101 | 1                                      | 12-Provider facilitates speeds faster than that reported on the map    | Provider only: The Map does not correctly reflect service that I facilitate to this location                                                                   | 200                                           | ) 40                                                | ) Fiber    | Served (Over 100/20 available)                     | Wired           |                                                                       |                    | KML file  |
| 1303 3023 237117.1021101   | DECONT     |       | 32101 |                                        | 12-Provider facilitates speeds faster                                  | Provider only: The Map does not correctly reflect service that I                                                                                               |                                               | , ,                                                 |            | Served (Over 100) 20 dvandstey                     | Viiled          |                                                                       |                    | INVIETING |
| 1404 3831 HIGHLANDVILL     | E DECORAH  | IA    | 52101 |                                        | than that reported on the map                                          | facilitate to this location                                                                                                                                    | 200                                           | 40                                                  | Fiber      | Served (Over 100/20 available)                     | Wired           |                                                                       |                    | KML file  |
| 5013 740 COUNTY STREET     | RIDGEWAY   | IA    | 52165 |                                        | 12-Provider facilitates speeds faster than that reported on the map    | Provider only: The Map does not correctly reflect service that I facilitate to this location                                                                   | 200                                           | ) 40                                                | ) Fiber    | Served (Over 100/20 available)                     | Wired           |                                                                       |                    | KML file  |
| 5188 3711 193RD AVENUE     | DECORAH    | IA    | 52101 |                                        | 12-Provider facilitates speeds faster than that reported on the map    | Provider only: The Map does not correctly reflect service that I facilitate to this location                                                                   | 200                                           | ) 40                                                | ) Fiber    | Served (Over 100/20 available)                     | Wired           |                                                                       |                    | KML file  |
| 6808 3320 BLUFFTON ROA     | AL DECORAH | IA    | 52101 |                                        | 12-Provider facilitates speeds faster than that reported on the map    | Provider only: The Map does not correctly reflect service that I facilitate to this location                                                                   | 200                                           | ) 40                                                | ) Fiber    | Served (Over 100/20 available)                     | Wired           |                                                                       |                    | KML file  |
| 10340 2132 315TH AVENUE    | RIDGEWAY   | IA    | 52165 | 1                                      | 12-Provider facilitates speeds faster than that reported on the map    | Provider only: The Map does not correctly reflect service that I facilitate to this location                                                                   | 200                                           | ) 40                                                | ) Fiber    | Served (Over 100/20 available)                     | Wired           |                                                                       |                    | KML file  |
| 10465 2492 270TH AVENUE    | RIDGEWAY   | IA    | 52165 |                                        | 12-Provider facilitates speeds faster than that reported on the map    | Provider only: The Map does not correctly reflect service that I facilitate to this location                                                                   | 200                                           | 9 40                                                | Fiber      | Served (Over 100/20 available)                     | Wired           |                                                                       |                    | KML file  |
| 13409 3427 223RD AVENUE    | DECORAH    | IA    | 52101 |                                        | 12-Provider facilitates speeds faster than that reported on the map    | Provider only: The Map does not correctly reflect service that I facilitate to this location                                                                   | 200                                           | ) 40                                                | ) Fiber    | Served (Over 100/20 available)                     | Wired           |                                                                       |                    | KML file  |
| 15443 2949 210TH STREET    | CALMAR     | IA    | 52132 |                                        | 12-Provider facilitates speeds faster than that reported on the map    | Provider only: The Map does not correctly reflect service that I facilitate to this location                                                                   | 200                                           | ) 40                                                | ) Fiber    | Served (Over 100/20 available)                     | Wired           |                                                                       |                    | KML file  |
| 18479 2167 335TH AVENUE    | RIDGEWAY   | IA    | 52165 |                                        | 12-Provider facilitates speeds faster than that reported on the map    | Provider only: The Map does not correctly reflect service that I facilitate to this location                                                                   | 200                                           | ) 40                                                | ) Fiber    | Served (Over 100/20 available)                     | Wired           |                                                                       |                    | KML file  |
| 25431 3791 188TH AVENUE    | DECORAH    | IA    | 52101 |                                        | 12-Provider facilitates speeds faster than that reported on the map    | Provider only: The Map does not correctly reflect service that I facilitate to this location                                                                   | 200                                           | ) 40                                                | ) Fiber    | Served (Over 100/20 available)                     | Wired           |                                                                       |                    | KML file  |
| 26376 3628 236TH AVENUE    | DECORAH    | IA    | 52101 |                                        | 12-Provider facilitates speeds faster than that reported on the map    | Provider only: The Map does not correctly reflect service that I facilitate to this location                                                                   | 200                                           | ) 40                                                | ) Fiber    | Served (Over 100/20 available)                     | Wired           |                                                                       |                    | KML file  |
| 28645 3184 CHIMNEY ROCE    | CRESCO     | IA    | 52136 |                                        | 12-Provider facilitates speeds faster<br>than that reported on the map | Provider only: The Map does not correctly reflect service that I facilitate to this location                                                                   | 200                                           | ) 40                                                | ) Fiber    | Served (Over 100/20 available)                     | Wired           |                                                                       |                    | KML file  |
| 29340 3636 218TH AVENUE    | DECORAH    | IA    | 52101 |                                        | 12-Provider facilitates speeds faster<br>than that reported on the map | Provider only: The Map does not correctly reflect service that I facilitate to this location                                                                   | 200                                           | ) 40                                                | ) Fiber    | Served (Over 100/20 available)                     | Wired           |                                                                       |                    | KML file  |
| 31253 2186 270TH AVENUE    | RIDGEWAY   | IA    | 52165 |                                        | 12-Provider facilitates speeds faster than that reported on the map    | Provider only: The Map does not correctly reflect service that I facilitate to this location                                                                   | 200                                           | ) 40                                                | ) Fiber    | Served (Over 100/20 available)                     | Wired           |                                                                       |                    | KML file  |
| 32520 3771 LOCUST ROAD     | DECORAH    | IA    | 52101 |                                        | 12-Provider facilitates speeds faster than that reported on the map    | Provider only: The Map does not correctly reflect service that I facilitate to this location                                                                   | 200                                           | ) 40                                                | ) Fiber    | Served (Over 100/20 available)                     | Wired           |                                                                       |                    | KML file  |
| 33136 3690 198TH AVENUE    | DECORAH    | IA    | 52101 |                                        | 12-Provider facilitates speeds faster than that reported on the map    | Provider only: The Map does not correctly reflect service that I facilitate to this location                                                                   | 200                                           | ) 40                                                | ) Fiber    | Served (Over 100/20 available)                     | Wired           |                                                                       |                    | KML file  |
| 34902 2932 OLLENDIECK RG   | RIDGEWAY   | IA    | 52165 |                                        | 12-Provider facilitates speeds faster<br>than that reported on the map | Provider only: The Map does not correctly reflect service that I facilitate to this location                                                                   | 200                                           | ) 40                                                | ) Fiber    | Served (Over 100/20 available)                     | Wired           |                                                                       |                    | KML file  |
| 36466 2793 COLDWATER C     | R DECORAH  | IA    | 52101 |                                        | 12-Provider facilitates speeds faster<br>than that reported on the map | Provider only: The Map does not correctly reflect service that I facilitate to this location                                                                   | 200                                           | ) 40                                                | ) Fiber    | Served (Over 100/20 available)                     | Wired           |                                                                       |                    | KML file  |
| 40367 2370 360TH STREET    | DECORAH    | IA    | 52101 |                                        | 12-Provider facilitates speeds faster than that reported on the map    | Provider only: The Map does not correctly reflect service that I facilitate to this location                                                                   | 200                                           | ) 40                                                | ) Fiber    | Served (Over 100/20 available)                     | Wired           |                                                                       |                    | KML file  |
| 40473 735 COUNTY STREET    | RIDGEWAY   | IA    | 52165 |                                        | 12-Provider facilitates speeds faster than that reported on the map    | Provider only: The Map does not correctly reflect service that I facilitate to this location                                                                   | 200                                           | ) 40                                                | ) Fiber    | Served (Over 100/20 available)                     | Wired           |                                                                       |                    | KML file  |
| 40675 2583 PINE CREEK RO   | ADECORAH   | IA    | 52101 |                                        | 12-Provider facilitates speeds faster<br>than that reported on the map | Provider only: The Map does not correctly reflect service that I facilitate to this location                                                                   | 200                                           | ) 40                                                | ) Fiber    | Served (Over 100/20 available)                     | Wired           |                                                                       |                    | KML file  |
| 41278 2749 MADISON ROA     | DRIDGEWAY  |       | 52165 |                                        | 12-Provider facilitates speeds faster than that reported on the map    | Provider only: The Map does not correctly reflect service that I facilitate to this location                                                                   | 200                                           | ) 40                                                | ) Fiber    | Served (Over 100/20 available)                     | Wired           |                                                                       |                    | KML file  |
| 41942 3307 BLUFFTON ROA    | A[DECORAH  | IA    | 52101 |                                        | 12-Provider facilitates speeds faster than that reported on the map    | Provider only: The Map does not correctly reflect service that I facilitate to this location                                                                   | 200                                           | ) 40                                                | ) Fiber    | Served (Over 100/20 available)                     | Wired           |                                                                       |                    | KML file  |