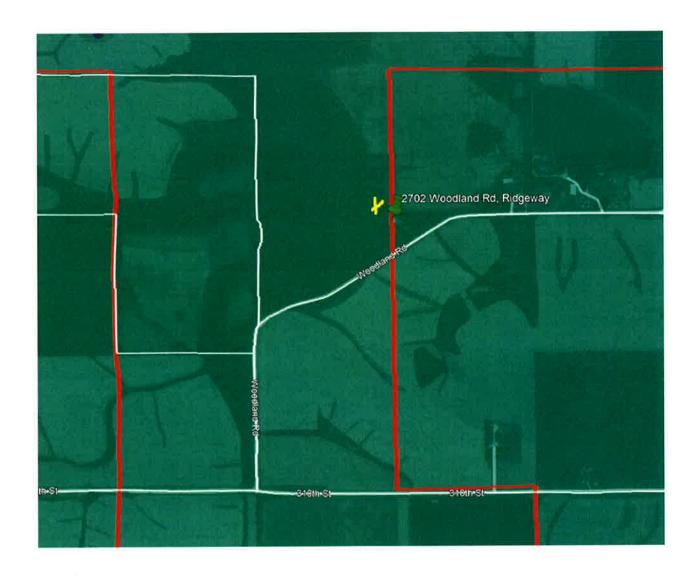

| Authorized Signature: | Julie Kolka     |
|-----------------------|-----------------|
| Title:                | General Manager |
| Date:                 | 8/31/2022       |

| IA Location Street Address | City       | State | ZIP   | No. of Units at address (house, multi- | Basis for Challenge                                                    | Challenge Detail                                                                                                                                               | Fastest<br>download<br>speed in Mbps          | Fastest upload<br>speed in Mbps<br>for this type of | Technology | Service Conditions The Map S                       | hould Reflect   | Upload all supporting information page number(s) in the cell below i  |                    | ~         |
|----------------------------|------------|-------|-------|----------------------------------------|------------------------------------------------------------------------|----------------------------------------------------------------------------------------------------------------------------------------------------------------|-----------------------------------------------|-----------------------------------------------------|------------|----------------------------------------------------|-----------------|-----------------------------------------------------------------------|--------------------|-----------|
| ID                         |            |       | Code  | residential<br>units)                  |                                                                        |                                                                                                                                                                | for this type of<br>service (Enter 0<br>2000) | service (Enter 0<br>2000)                           | Type       | Is this location served, underserved, or unserved? | Technology Type | Sworn Statement/ Survey Response  Broadband st expressly cit location | Speed test at this | Other     |
| 851418 1938 CO RD W14      | CALMAR     | IA    | 52132 | 1                                      | 11-Provider not reflected on the map                                   | Provider only: The Map does not correctly reflect service that I facilitate to this location  Provider only: The Map does not correctly reflect service that I | 200                                           | ) 40                                                | ) Fiber    | Served (Over 100/20 available)                     | Wired           |                                                                       |                    | 1-2       |
| 1142317 2850 197TH STREET  | CALMAR     | IA    | 52132 | 1                                      | 11-Provider not reflected on the map                                   | facilitate to this location                                                                                                                                    | 200                                           | 40                                                  | Fiber      | Served (Over 100/20 available)                     | Wired           |                                                                       |                    | 3         |
| 316759 2073 305TH AVENUE   | CALMAR     | IA    | 52132 | 1                                      | 11-Provider not reflected on the map                                   |                                                                                                                                                                | 200                                           | 40                                                  | Fiber      | Served (Over 100/20 available)                     | Wired           |                                                                       |                    | 4-5       |
| 850631 2633 TOWN LINE RO   | ARIDGEWAY  | IA    | 52165 | 1                                      | 11-Provider not reflected on the map                                   |                                                                                                                                                                | 200                                           | 40                                                  | Fiber      | Served (Over 100/20 available)                     | Wired           |                                                                       |                    | 6-7       |
| 491826 2471 335TH AVENUE   | RIDGEWAY   | IA    | 52165 | 1                                      | 11-Provider not reflected on the map                                   |                                                                                                                                                                | 200                                           | 40                                                  | Fiber      | Served (Over 100/20 available)                     | Wired           |                                                                       |                    | 8-9       |
| 745951 3302 CO RD A46      | RIDGEWAY   | IA    | 52165 | 1                                      | 11-Provider not reflected on the map                                   | Provider only: The Map does not correctly reflect service that I facilitate to this location                                                                   | 200                                           | 40                                                  | Fiber      | Served (Over 100/20 available)                     | Wired           |                                                                       |                    | 10-11     |
| 350229 2731 POLE LINE ROA  | DRIDGEWAY  | IA    | 52165 | 1                                      | 11-Provider not reflected on the map                                   | Provider only: The Map does not correctly reflect service that I facilitate to this location                                                                   | 200                                           | ) 40                                                | ) Fiber    | Served (Over 100/20 available)                     | Wired           |                                                                       |                    | 12-13     |
| 396477 2702 WOODLAND RO    | DRIDGEWAY  | IA    | 52165 | 1                                      | 11-Provider not reflected on the map                                   | Provider only: The Map does not correctly reflect service that I facilitate to this location                                                                   | 200                                           | ) 40                                                | ) Fiber    | Served (Over 100/20 available)                     | Wired           |                                                                       |                    | 14        |
| 854218 3195 US HIGHWAY 5   |            | IA    | 52101 |                                        | 11-Provider not reflected on the map                                   | Provider only: The Map does not correctly reflect service that I                                                                                               |                                               |                                                     | ) Fiber    | Served (Over 100/20 available)                     | Wired           |                                                                       |                    | 15        |
| 152949 2672 CO RD A18      | DECORAH    | 10    | 52101 |                                        | 11-Provider not reflected on the map                                   | Provider only: The Map does not correctly reflect service that I                                                                                               |                                               |                                                     | ) Fiber    | Served (Over 100/20 available)                     | Wired           |                                                                       |                    | 16-17     |
| 562005 1907 CO RD W14      | CALMAR     | IA    | 52132 |                                        | 11-Provider not reflected on the map                                   | Provider only: The Map does not correctly reflect service that I                                                                                               |                                               |                                                     | ) Fiber    | Served (Over 100/20 available)                     | Wired           |                                                                       |                    | 19        |
| 1363 3625 237TH AVENUE     | DECORAH    | IA    | 52101 | 1                                      | 12-Provider facilitates speeds faster than that reported on the map    | Provider only: The Map does not correctly reflect service that I facilitate to this location                                                                   | 200                                           | ) 40                                                | ) Fiber    | Served (Over 100/20 available)                     | Wired           |                                                                       |                    | KML file  |
| 1303 3023 237117.1021101   | DECONT     |       | 32101 |                                        | 12-Provider facilitates speeds faster                                  | Provider only: The Map does not correctly reflect service that I                                                                                               |                                               | , ,                                                 |            | Served (Over 100) 20 dvandstey                     | Viiled          |                                                                       |                    | INVIETING |
| 1404 3831 HIGHLANDVILL     | E DECORAH  | IA    | 52101 |                                        | than that reported on the map                                          | facilitate to this location                                                                                                                                    | 200                                           | 40                                                  | Fiber      | Served (Over 100/20 available)                     | Wired           |                                                                       |                    | KML file  |
| 5013 740 COUNTY STREET     | RIDGEWAY   | IA    | 52165 |                                        | 12-Provider facilitates speeds faster than that reported on the map    | Provider only: The Map does not correctly reflect service that I facilitate to this location                                                                   | 200                                           | ) 40                                                | ) Fiber    | Served (Over 100/20 available)                     | Wired           |                                                                       |                    | KML file  |
| 5188 3711 193RD AVENUE     | DECORAH    | IA    | 52101 |                                        | 12-Provider facilitates speeds faster than that reported on the map    | Provider only: The Map does not correctly reflect service that I facilitate to this location                                                                   | 200                                           | ) 40                                                | ) Fiber    | Served (Over 100/20 available)                     | Wired           |                                                                       |                    | KML file  |
| 6808 3320 BLUFFTON ROA     | AL DECORAH | IA    | 52101 |                                        | 12-Provider facilitates speeds faster than that reported on the map    | Provider only: The Map does not correctly reflect service that I facilitate to this location                                                                   | 200                                           | ) 40                                                | ) Fiber    | Served (Over 100/20 available)                     | Wired           |                                                                       |                    | KML file  |
| 10340 2132 315TH AVENUE    | RIDGEWAY   | IA    | 52165 | 1                                      | 12-Provider facilitates speeds faster than that reported on the map    | Provider only: The Map does not correctly reflect service that I facilitate to this location                                                                   | 200                                           | ) 40                                                | ) Fiber    | Served (Over 100/20 available)                     | Wired           |                                                                       |                    | KML file  |
| 10465 2492 270TH AVENUE    | RIDGEWAY   | IA    | 52165 |                                        | 12-Provider facilitates speeds faster than that reported on the map    | Provider only: The Map does not correctly reflect service that I facilitate to this location                                                                   | 200                                           | 9 40                                                | Fiber      | Served (Over 100/20 available)                     | Wired           |                                                                       |                    | KML file  |
| 13409 3427 223RD AVENUE    | DECORAH    | IA    | 52101 |                                        | 12-Provider facilitates speeds faster than that reported on the map    | Provider only: The Map does not correctly reflect service that I facilitate to this location                                                                   | 200                                           | ) 40                                                | ) Fiber    | Served (Over 100/20 available)                     | Wired           |                                                                       |                    | KML file  |
| 15443 2949 210TH STREET    | CALMAR     | IA    | 52132 |                                        | 12-Provider facilitates speeds faster than that reported on the map    | Provider only: The Map does not correctly reflect service that I facilitate to this location                                                                   | 200                                           | ) 40                                                | ) Fiber    | Served (Over 100/20 available)                     | Wired           |                                                                       |                    | KML file  |
| 18479 2167 335TH AVENUE    | RIDGEWAY   | IA    | 52165 |                                        | 12-Provider facilitates speeds faster than that reported on the map    | Provider only: The Map does not correctly reflect service that I facilitate to this location                                                                   | 200                                           | ) 40                                                | ) Fiber    | Served (Over 100/20 available)                     | Wired           |                                                                       |                    | KML file  |
| 25431 3791 188TH AVENUE    | DECORAH    | IA    | 52101 |                                        | 12-Provider facilitates speeds faster than that reported on the map    | Provider only: The Map does not correctly reflect service that I facilitate to this location                                                                   | 200                                           | ) 40                                                | ) Fiber    | Served (Over 100/20 available)                     | Wired           |                                                                       |                    | KML file  |
| 26376 3628 236TH AVENUE    | DECORAH    | IA    | 52101 |                                        | 12-Provider facilitates speeds faster than that reported on the map    | Provider only: The Map does not correctly reflect service that I facilitate to this location                                                                   | 200                                           | ) 40                                                | ) Fiber    | Served (Over 100/20 available)                     | Wired           |                                                                       |                    | KML file  |
| 28645 3184 CHIMNEY ROCE    | CRESCO     | IA    | 52136 |                                        | 12-Provider facilitates speeds faster<br>than that reported on the map | Provider only: The Map does not correctly reflect service that I facilitate to this location                                                                   | 200                                           | ) 40                                                | ) Fiber    | Served (Over 100/20 available)                     | Wired           |                                                                       |                    | KML file  |
| 29340 3636 218TH AVENUE    | DECORAH    | IA    | 52101 |                                        | 12-Provider facilitates speeds faster<br>than that reported on the map | Provider only: The Map does not correctly reflect service that I facilitate to this location                                                                   | 200                                           | ) 40                                                | ) Fiber    | Served (Over 100/20 available)                     | Wired           |                                                                       |                    | KML file  |
| 31253 2186 270TH AVENUE    | RIDGEWAY   | IA    | 52165 |                                        | 12-Provider facilitates speeds faster than that reported on the map    | Provider only: The Map does not correctly reflect service that I facilitate to this location                                                                   | 200                                           | ) 40                                                | ) Fiber    | Served (Over 100/20 available)                     | Wired           |                                                                       |                    | KML file  |
| 32520 3771 LOCUST ROAD     | DECORAH    | IA    | 52101 |                                        | 12-Provider facilitates speeds faster than that reported on the map    | Provider only: The Map does not correctly reflect service that I facilitate to this location                                                                   | 200                                           | ) 40                                                | ) Fiber    | Served (Over 100/20 available)                     | Wired           |                                                                       |                    | KML file  |
| 33136 3690 198TH AVENUE    | DECORAH    | IA    | 52101 |                                        | 12-Provider facilitates speeds faster than that reported on the map    | Provider only: The Map does not correctly reflect service that I facilitate to this location                                                                   | 200                                           | ) 40                                                | ) Fiber    | Served (Over 100/20 available)                     | Wired           |                                                                       |                    | KML file  |
| 34902 2932 OLLENDIECK RG   | RIDGEWAY   | IA    | 52165 |                                        | 12-Provider facilitates speeds faster<br>than that reported on the map | Provider only: The Map does not correctly reflect service that I facilitate to this location                                                                   | 200                                           | ) 40                                                | ) Fiber    | Served (Over 100/20 available)                     | Wired           |                                                                       |                    | KML file  |
| 36466 2793 COLDWATER C     | R DECORAH  | IA    | 52101 |                                        | 12-Provider facilitates speeds faster<br>than that reported on the map | Provider only: The Map does not correctly reflect service that I facilitate to this location                                                                   | 200                                           | ) 40                                                | ) Fiber    | Served (Over 100/20 available)                     | Wired           |                                                                       |                    | KML file  |
| 40367 2370 360TH STREET    | DECORAH    | IA    | 52101 |                                        | 12-Provider facilitates speeds faster than that reported on the map    | Provider only: The Map does not correctly reflect service that I facilitate to this location                                                                   | 200                                           | ) 40                                                | ) Fiber    | Served (Over 100/20 available)                     | Wired           |                                                                       |                    | KML file  |
| 40473 735 COUNTY STREET    | RIDGEWAY   | IA    | 52165 |                                        | 12-Provider facilitates speeds faster than that reported on the map    | Provider only: The Map does not correctly reflect service that I facilitate to this location                                                                   | 200                                           | ) 40                                                | ) Fiber    | Served (Over 100/20 available)                     | Wired           |                                                                       |                    | KML file  |
| 40675 2583 PINE CREEK RO   | ADECORAH   | IA    | 52101 |                                        | 12-Provider facilitates speeds faster<br>than that reported on the map | Provider only: The Map does not correctly reflect service that I facilitate to this location                                                                   | 200                                           | ) 40                                                | ) Fiber    | Served (Over 100/20 available)                     | Wired           |                                                                       |                    | KML file  |
| 41278 2749 MADISON ROA     | DRIDGEWAY  |       | 52165 |                                        | 12-Provider facilitates speeds faster than that reported on the map    | Provider only: The Map does not correctly reflect service that I facilitate to this location                                                                   | 200                                           | ) 40                                                | ) Fiber    | Served (Over 100/20 available)                     | Wired           |                                                                       |                    | KML file  |
| 41942 3307 BLUFFTON ROA    | A[DECORAH  | IA    | 52101 |                                        | 12-Provider facilitates speeds faster than that reported on the map    | Provider only: The Map does not correctly reflect service that I facilitate to this location                                                                   | 200                                           | ) 40                                                | ) Fiber    | Served (Over 100/20 available)                     | Wired           |                                                                       |                    | KML file  |