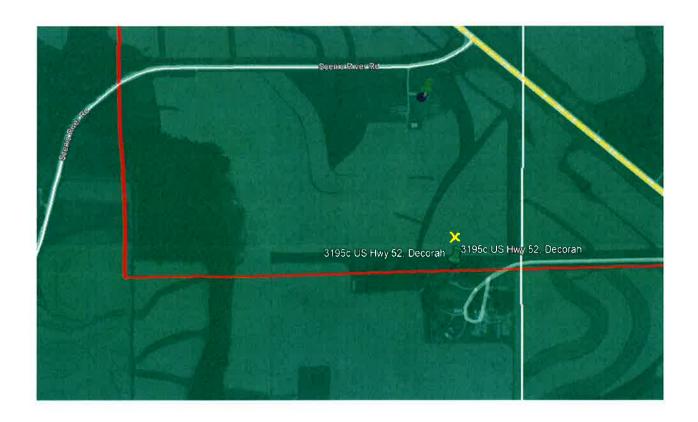

| Authorized Signature: | Julie Kolka     |
|-----------------------|-----------------|
| Title:                | General Manager |
| Date:                 | 8/31/2022       |

| IA Location Street Address | City       | State | ZIP   | No. of Units at address (house, multi- | Basis for Challenge                                                    | Challenge Detail                                                                                                                                               | Fastest<br>download<br>speed in Mbps          | Fastest upload<br>speed in Mbps<br>for this type of | Technology | Service Conditions The Map S                       | hould Reflect   | Upload all supporting information page number(s) in the cell below i  |                    | ~         |
|----------------------------|------------|-------|-------|----------------------------------------|------------------------------------------------------------------------|----------------------------------------------------------------------------------------------------------------------------------------------------------------|-----------------------------------------------|-----------------------------------------------------|------------|----------------------------------------------------|-----------------|-----------------------------------------------------------------------|--------------------|-----------|
| ID                         |            |       | Code  | residential<br>units)                  |                                                                        |                                                                                                                                                                | for this type of<br>service (Enter 0<br>2000) | service (Enter 0<br>2000)                           | Type       | Is this location served, underserved, or unserved? | Technology Type | Sworn Statement/ Survey Response  Broadband st expressly cit location | Speed test at this | Other     |
| 851418 1938 CO RD W14      | CALMAR     | IA    | 52132 | 1                                      | 11-Provider not reflected on the map                                   | Provider only: The Map does not correctly reflect service that I facilitate to this location  Provider only: The Map does not correctly reflect service that I | 200                                           | ) 40                                                | ) Fiber    | Served (Over 100/20 available)                     | Wired           |                                                                       |                    | 1-2       |
| 1142317 2850 197TH STREET  | CALMAR     | IA    | 52132 | 1                                      | 11-Provider not reflected on the map                                   | facilitate to this location                                                                                                                                    | 200                                           | 40                                                  | Fiber      | Served (Over 100/20 available)                     | Wired           |                                                                       |                    | 3         |
| 316759 2073 305TH AVENUE   | CALMAR     | IA    | 52132 | 1                                      | 11-Provider not reflected on the map                                   |                                                                                                                                                                | 200                                           | 40                                                  | Fiber      | Served (Over 100/20 available)                     | Wired           |                                                                       |                    | 4-5       |
| 850631 2633 TOWN LINE RO   | ARIDGEWAY  | IA    | 52165 | 1                                      | 11-Provider not reflected on the map                                   |                                                                                                                                                                | 200                                           | 40                                                  | Fiber      | Served (Over 100/20 available)                     | Wired           |                                                                       |                    | 6-7       |
| 491826 2471 335TH AVENUE   | RIDGEWAY   | IA    | 52165 | 1                                      | 11-Provider not reflected on the map                                   |                                                                                                                                                                | 200                                           | 40                                                  | Fiber      | Served (Over 100/20 available)                     | Wired           |                                                                       |                    | 8-9       |
| 745951 3302 CO RD A46      | RIDGEWAY   | IA    | 52165 | 1                                      | 11-Provider not reflected on the map                                   | Provider only: The Map does not correctly reflect service that I facilitate to this location                                                                   | 200                                           | 40                                                  | Fiber      | Served (Over 100/20 available)                     | Wired           |                                                                       |                    | 10-11     |
| 350229 2731 POLE LINE ROA  | DRIDGEWAY  | IA    | 52165 | 1                                      | 11-Provider not reflected on the map                                   | Provider only: The Map does not correctly reflect service that I facilitate to this location                                                                   | 200                                           | ) 40                                                | ) Fiber    | Served (Over 100/20 available)                     | Wired           |                                                                       |                    | 12-13     |
| 396477 2702 WOODLAND RO    | DRIDGEWAY  | IA    | 52165 | 1                                      | 11-Provider not reflected on the map                                   | Provider only: The Map does not correctly reflect service that I facilitate to this location                                                                   | 200                                           | ) 40                                                | ) Fiber    | Served (Over 100/20 available)                     | Wired           |                                                                       |                    | 14        |
| 854218 3195 US HIGHWAY 5   |            | IA    | 52101 |                                        | 11-Provider not reflected on the map                                   | Provider only: The Map does not correctly reflect service that I                                                                                               |                                               |                                                     | ) Fiber    | Served (Over 100/20 available)                     | Wired           |                                                                       |                    | 15        |
| 152949 2672 CO RD A18      | DECORAH    | 10    | 52101 |                                        | 11-Provider not reflected on the map                                   | Provider only: The Map does not correctly reflect service that I                                                                                               |                                               |                                                     | ) Fiber    | Served (Over 100/20 available)                     | Wired           |                                                                       |                    | 16-17     |
| 562005 1907 CO RD W14      | CALMAR     | IA    | 52132 |                                        | 11-Provider not reflected on the map                                   | Provider only: The Map does not correctly reflect service that I                                                                                               |                                               |                                                     | ) Fiber    | Served (Over 100/20 available)                     | Wired           |                                                                       |                    | 19        |
| 1363 3625 237TH AVENUE     | DECORAH    | IA    | 52101 | 1                                      | 12-Provider facilitates speeds faster than that reported on the map    | Provider only: The Map does not correctly reflect service that I facilitate to this location                                                                   | 200                                           | ) 40                                                | ) Fiber    | Served (Over 100/20 available)                     | Wired           |                                                                       |                    | KML file  |
| 1303 3023 237117.1021101   | DECONT     |       | 32101 |                                        | 12-Provider facilitates speeds faster                                  | Provider only: The Map does not correctly reflect service that I                                                                                               |                                               | , ,                                                 |            | Served (Over 100) 20 dvandstey                     | Viiled          |                                                                       |                    | INVIETING |
| 1404 3831 HIGHLANDVILL     | E DECORAH  | IA    | 52101 |                                        | than that reported on the map                                          | facilitate to this location                                                                                                                                    | 200                                           | 40                                                  | Fiber      | Served (Over 100/20 available)                     | Wired           |                                                                       |                    | KML file  |
| 5013 740 COUNTY STREET     | RIDGEWAY   | IA    | 52165 |                                        | 12-Provider facilitates speeds faster than that reported on the map    | Provider only: The Map does not correctly reflect service that I facilitate to this location                                                                   | 200                                           | ) 40                                                | ) Fiber    | Served (Over 100/20 available)                     | Wired           |                                                                       |                    | KML file  |
| 5188 3711 193RD AVENUE     | DECORAH    | IA    | 52101 |                                        | 12-Provider facilitates speeds faster than that reported on the map    | Provider only: The Map does not correctly reflect service that I facilitate to this location                                                                   | 200                                           | ) 40                                                | ) Fiber    | Served (Over 100/20 available)                     | Wired           |                                                                       |                    | KML file  |
| 6808 3320 BLUFFTON ROA     | AL DECORAH | IA    | 52101 |                                        | 12-Provider facilitates speeds faster than that reported on the map    | Provider only: The Map does not correctly reflect service that I facilitate to this location                                                                   | 200                                           | ) 40                                                | ) Fiber    | Served (Over 100/20 available)                     | Wired           |                                                                       |                    | KML file  |
| 10340 2132 315TH AVENUE    | RIDGEWAY   | IA    | 52165 | 1                                      | 12-Provider facilitates speeds faster than that reported on the map    | Provider only: The Map does not correctly reflect service that I facilitate to this location                                                                   | 200                                           | ) 40                                                | ) Fiber    | Served (Over 100/20 available)                     | Wired           |                                                                       |                    | KML file  |
| 10465 2492 270TH AVENUE    | RIDGEWAY   | IA    | 52165 |                                        | 12-Provider facilitates speeds faster than that reported on the map    | Provider only: The Map does not correctly reflect service that I facilitate to this location                                                                   | 200                                           | 9 40                                                | Fiber      | Served (Over 100/20 available)                     | Wired           |                                                                       |                    | KML file  |
| 13409 3427 223RD AVENUE    | DECORAH    | IA    | 52101 |                                        | 12-Provider facilitates speeds faster than that reported on the map    | Provider only: The Map does not correctly reflect service that I facilitate to this location                                                                   | 200                                           | ) 40                                                | ) Fiber    | Served (Over 100/20 available)                     | Wired           |                                                                       |                    | KML file  |
| 15443 2949 210TH STREET    | CALMAR     | IA    | 52132 |                                        | 12-Provider facilitates speeds faster than that reported on the map    | Provider only: The Map does not correctly reflect service that I facilitate to this location                                                                   | 200                                           | ) 40                                                | ) Fiber    | Served (Over 100/20 available)                     | Wired           |                                                                       |                    | KML file  |
| 18479 2167 335TH AVENUE    | RIDGEWAY   | IA    | 52165 |                                        | 12-Provider facilitates speeds faster than that reported on the map    | Provider only: The Map does not correctly reflect service that I facilitate to this location                                                                   | 200                                           | ) 40                                                | ) Fiber    | Served (Over 100/20 available)                     | Wired           |                                                                       |                    | KML file  |
| 25431 3791 188TH AVENUE    | DECORAH    | IA    | 52101 |                                        | 12-Provider facilitates speeds faster than that reported on the map    | Provider only: The Map does not correctly reflect service that I facilitate to this location                                                                   | 200                                           | ) 40                                                | ) Fiber    | Served (Over 100/20 available)                     | Wired           |                                                                       |                    | KML file  |
| 26376 3628 236TH AVENUE    | DECORAH    | IA    | 52101 |                                        | 12-Provider facilitates speeds faster than that reported on the map    | Provider only: The Map does not correctly reflect service that I facilitate to this location                                                                   | 200                                           | ) 40                                                | ) Fiber    | Served (Over 100/20 available)                     | Wired           |                                                                       |                    | KML file  |
| 28645 3184 CHIMNEY ROCE    | CRESCO     | IA    | 52136 |                                        | 12-Provider facilitates speeds faster<br>than that reported on the map | Provider only: The Map does not correctly reflect service that I facilitate to this location                                                                   | 200                                           | ) 40                                                | ) Fiber    | Served (Over 100/20 available)                     | Wired           |                                                                       |                    | KML file  |
| 29340 3636 218TH AVENUE    | DECORAH    | IA    | 52101 |                                        | 12-Provider facilitates speeds faster<br>than that reported on the map | Provider only: The Map does not correctly reflect service that I facilitate to this location                                                                   | 200                                           | ) 40                                                | ) Fiber    | Served (Over 100/20 available)                     | Wired           |                                                                       |                    | KML file  |
| 31253 2186 270TH AVENUE    | RIDGEWAY   | IA    | 52165 |                                        | 12-Provider facilitates speeds faster than that reported on the map    | Provider only: The Map does not correctly reflect service that I facilitate to this location                                                                   | 200                                           | ) 40                                                | ) Fiber    | Served (Over 100/20 available)                     | Wired           |                                                                       |                    | KML file  |
| 32520 3771 LOCUST ROAD     | DECORAH    | IA    | 52101 |                                        | 12-Provider facilitates speeds faster than that reported on the map    | Provider only: The Map does not correctly reflect service that I facilitate to this location                                                                   | 200                                           | ) 40                                                | ) Fiber    | Served (Over 100/20 available)                     | Wired           |                                                                       |                    | KML file  |
| 33136 3690 198TH AVENUE    | DECORAH    | IA    | 52101 |                                        | 12-Provider facilitates speeds faster than that reported on the map    | Provider only: The Map does not correctly reflect service that I facilitate to this location                                                                   | 200                                           | ) 40                                                | ) Fiber    | Served (Over 100/20 available)                     | Wired           |                                                                       |                    | KML file  |
| 34902 2932 OLLENDIECK RG   | RIDGEWAY   | IA    | 52165 |                                        | 12-Provider facilitates speeds faster<br>than that reported on the map | Provider only: The Map does not correctly reflect service that I facilitate to this location                                                                   | 200                                           | ) 40                                                | ) Fiber    | Served (Over 100/20 available)                     | Wired           |                                                                       |                    | KML file  |
| 36466 2793 COLDWATER C     | R DECORAH  | IA    | 52101 |                                        | 12-Provider facilitates speeds faster<br>than that reported on the map | Provider only: The Map does not correctly reflect service that I facilitate to this location                                                                   | 200                                           | ) 40                                                | ) Fiber    | Served (Over 100/20 available)                     | Wired           |                                                                       |                    | KML file  |
| 40367 2370 360TH STREET    | DECORAH    | IA    | 52101 |                                        | 12-Provider facilitates speeds faster than that reported on the map    | Provider only: The Map does not correctly reflect service that I facilitate to this location                                                                   | 200                                           | ) 40                                                | ) Fiber    | Served (Over 100/20 available)                     | Wired           |                                                                       |                    | KML file  |
| 40473 735 COUNTY STREET    | RIDGEWAY   | IA    | 52165 |                                        | 12-Provider facilitates speeds faster than that reported on the map    | Provider only: The Map does not correctly reflect service that I facilitate to this location                                                                   | 200                                           | ) 40                                                | ) Fiber    | Served (Over 100/20 available)                     | Wired           |                                                                       |                    | KML file  |
| 40675 2583 PINE CREEK RO   | ADECORAH   | IA    | 52101 |                                        | 12-Provider facilitates speeds faster<br>than that reported on the map | Provider only: The Map does not correctly reflect service that I facilitate to this location                                                                   | 200                                           | ) 40                                                | ) Fiber    | Served (Over 100/20 available)                     | Wired           |                                                                       |                    | KML file  |
| 41278 2749 MADISON ROA     | DRIDGEWAY  |       | 52165 |                                        | 12-Provider facilitates speeds faster than that reported on the map    | Provider only: The Map does not correctly reflect service that I facilitate to this location                                                                   | 200                                           | ) 40                                                | ) Fiber    | Served (Over 100/20 available)                     | Wired           |                                                                       |                    | KML file  |
| 41942 3307 BLUFFTON ROA    | A[DECORAH  | IA    | 52101 |                                        | 12-Provider facilitates speeds faster than that reported on the map    | Provider only: The Map does not correctly reflect service that I facilitate to this location                                                                   | 200                                           | ) 40                                                | ) Fiber    | Served (Over 100/20 available)                     | Wired           |                                                                       |                    | KML file  |