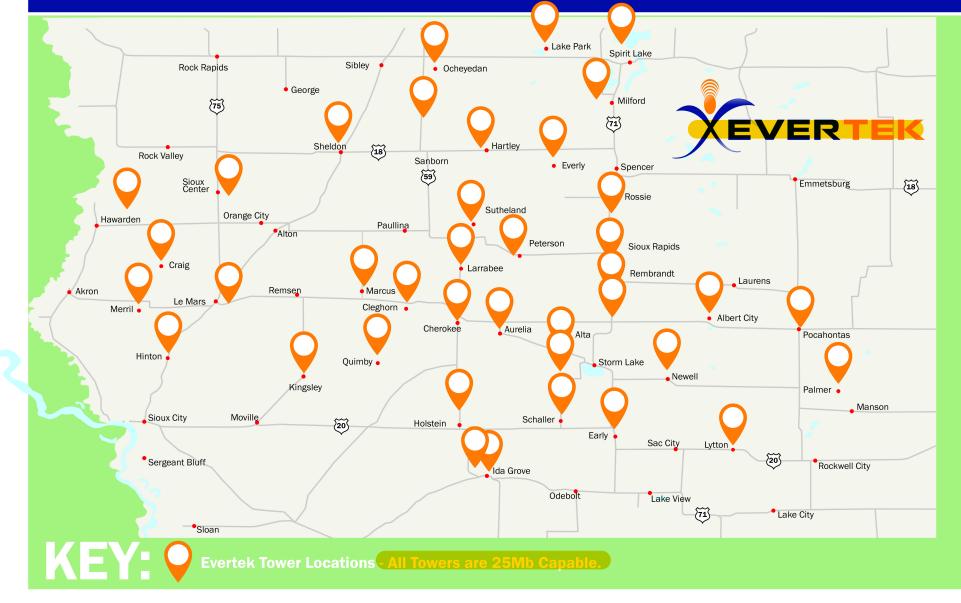

# Connecting Rural Northwest Iowa with 'No Limits' High Speed Internet...

This is to challenge the census block 191499704003155

that is listed as non-TSA. Max speed Frontier can provide is 70Mb per their website.

The map lists Frontier as providing 100Mb.

Frontier Internet
Max speeds as fast as
70M